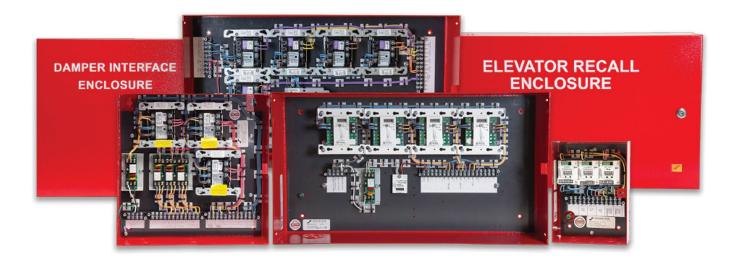

# CONFIGURABLE SOLUTIONS BY SUBJECT MATTER EXPERTS

Our prefabrication capabilities are the ideal way to help streamline your projects from design to installation by working with our expert team to develop your ideas. Standardizing your unique, configurable solutions is guaranteed to improve efficiency on all your projects, such as fan and damper control cabinets, elevator recall and shunt trip, fire pump monitoring, and door and access control interfaces.

- Built to perform per NEC Article 760 for high and low voltage separations
- · Assembled using UL864 listed enclosures
- Utilization of UUKL listed relays for smoke control applications when needed
- · High and low voltage surge suppression when needed
- Point-to-point wiring diagram within each solution for field techs
- · Fully labeled terminal strips for ease of field wiring

## **QUALITY CONSTRUCTION**

All PanelVu prefabricated solutions are built using our UL864 listed enclosures by properly trained and accredited wiring technicians in our ISO9001:2015 registered facilities

#### **FULLY CUSTOMIZED**

Each solution is tailored to your exact needs. Using your system components and our installation accessories along with properly rated and listed interposing load relays, we design the unique layout that will become its own assembled part number with a known cost for standardization across any of your projects.