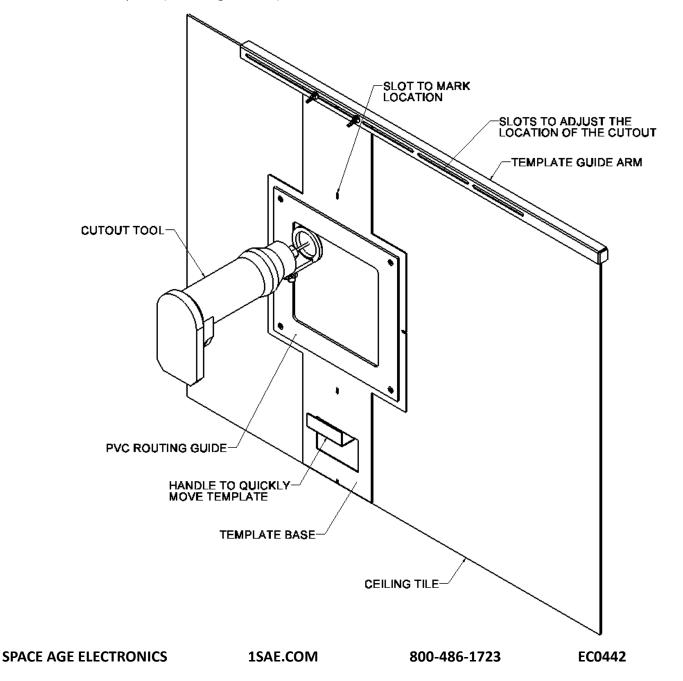

## **PRODUCT SPECIFICATIONS**

**Use:** A template that allows 4" squares to be easily and quickly routed into a ceiling tile. The guide arm helps line the template up with the edge of the tile.

Material: Frame – 16 ga galv, adapter – .125" PVC

## **INSTRUCTIONS:**

- Use (2) 8-32 wing nuts to attach guide arm to template base (see image below). Make sure guide arm is at desired length.
- Use guide arm to align the ceiling template and center the location of the cutout.
- When routing out square, have outside edge of depth gauge on cut out tool run along the inside edge of the PVC router template (see image below).