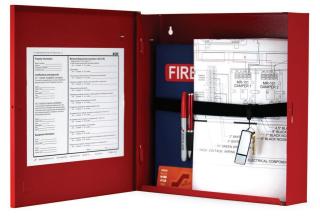

A cost-effective answer for those looking for a durable, code-compliant enclosure to ensure mandated records are maintained at the fire alarm control unit location.

Every durable box is fabricated from 20 gauge steel with a powder coat finish and features a formed lift-a-way hinge. Also included is a Velcro strap and inside edge to keep important documents secure.

### **SPECIFICATIONS**

The SDB System Document Box shall be constructed of 20 gauge cold rolled steel and finished with a durable, red powder coat. Front cover will feature a lift-a-way hinge. Door shall be secured with a standard thumb screw with a knock-out available if a lock is needed. Construction shall include a Velcro strap and inside edge to hold documents in place.