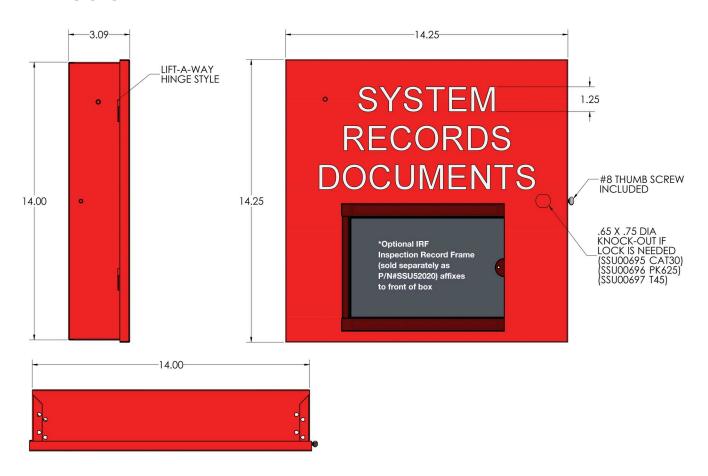

#### **FEATURES**

- Dimensions: 14 1/4" tall, 14 1/3" wide and 3" deep
- Velcro strap and inside edge keep important documents secure
- Standard thumb screw included with a knock-out if lock is needed (sold separately)
- 20 gauge cold rolled steel construction with durable, red powder coat finish
- Lift-a-way hinge door for easy access

#### **DIMENSIONS**