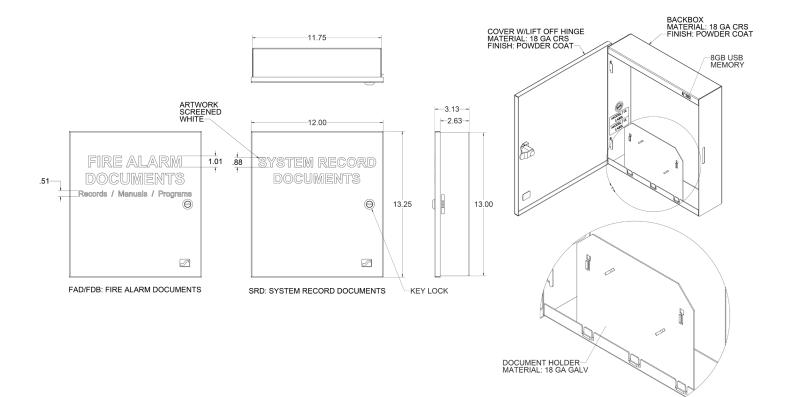

### **FEATURES**

- 18 gauge cold rolled steel construction with red or black powder coat and white lettering
- Dimensions are 12" wide x 13" tall and 3" deep
- Liftaway hinge
- Removable document holder with two key ring hooks and business card bracket
- Slide tab allows user to select USB-C or Micro USB connector to download from 8GB digital flash memory

## **SPECIFICATIONS**

The FAD and SRD Documents Box shall be UL Listed, constructed of 18 gauge cold rolled steel. It shall have a powder coat finish. The cover shall be permanently screened with 1" high lettering "FIRE ALARM DOCUMENTS" or "SYSTEM RECORD DOCUMENTS" with white indelible ink. The access door shall be locked with a 3/4" barrel lock and there will be a liftaway hinge. Models with digital storage will have a minimum of 8 gigabyte digital flash memory drive with a slide tab that allows user to select USB-C or Micro USB connector for uploading and downloading information. The enclosure will supply 4 mounting holes. Inside will accommodate standard 8 1/2" x 11" manuals, three-ring binders, and document records. The enclosure shall also provide 2 key ring holders with a location to mount standard business cards for key contact personnel.

#### DIMENSIONS