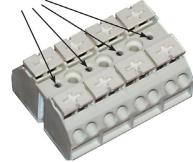

#### **FEATURES**

- 16 gauge cold rolled steel construction
- Pre-labeled galvanized mounting plate
- "FIRE ALARM TERMINAL CABINET" in white indelible lettering
- · Lift-a-way hinge door
- Field indentification label inside cover
- 4 circuit TTS Tool-Less Terminal Strips
- Terminal points rated for 20-12 gauge wire
- Terminal strip rated for 20 amp max 250V (Class B/UL) 300V (CSA)

#### **SPECIFICATIONS**

The IF Series Terminal Cabinets are constructed of 16 gauge colled rolled steel and finished with a durable red or black powder coat. The front cover is engineered with a removable formed lift-a-way hinge and displays "FIRE ALARM TERMINAL CABINET" in white screened indelible lettering. The interior of the box has field indentification labels on the inside cover corresponding to the terminal strip's labeling inside the back box. The cabinet includes 4 circuit TTS Tool-Less Terminal Strips rated for 20 - 12 gauge wire and 20 amp max 250V (Class B/UL) 300V (CSA).

When properly installed, there will be no conductors exposed. All circuit testing can be performed via the individual test ports per circuit.