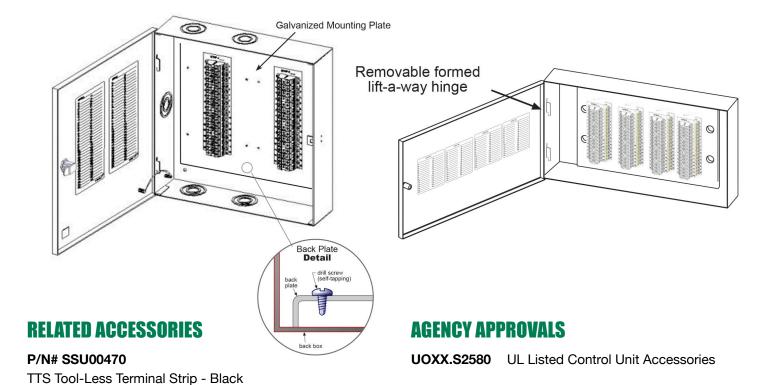

#### **FEATURES**

- 16 gauge cold rolled steel construction
- Pre-labeled galvanized mounting plate
- "FIRE ALARM TERMINAL CABINET" in white indelible lettering
- · Lift-a-way hinge door
- Field indentification label inside cover
- 4 circuit TTS Tool-Less Terminal Strips
- Terminal points rated for 20-12 gauge wire
- Terminal strip rated for 20 amp max 250V (Class B/UL) 300V (CSA)

#### **SPECIFICATIONS**

The IF Series Terminal Cabinets are constructed of 16 gauge colled rolled steel and finished with a durable red or black powder coat. The front cover is engineered with a removable formed lift-a-way hinge and displays "FIRE ALARM TERMINAL CABINET" in white screened indelible lettering. The interior of the box has field indentification labels on the inside cover corresponding to the terminal strip's labeling inside the back box. The cabinet includes 4 circuit TTS Tool-Less Terminal Strips rated for 20 - 12 gauge wire and 20 amp max 250V (Class B/UL) 300V (CSA).

## P/N# SSU00472

P/N# SSU00471

TTS Test Probe

TTS Tool-Less Terminal Strip - White