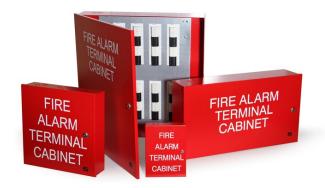

# **IF Series**

## **Terminal Cabinets**

Offering easy identification of fire alarm wiring junctions for troubleshooting and maintenance of system wiring, the IF Series houses an assortment of our revolutionary TTS Tool-Less Terminal Strips in a variety of enclosure sizes that satisfy NEC 760.30.

#### **SPECIFICATIONS**

The IF Series Terminal Cabinets are constructed of 16 gauge colled rolled steel and finished with a durable red or black powder coat. The front cover is engineered with a removable formed lift-a-way hinge and displays "FIRE ALARM TERMINAL CABINET" in white screened indelible lettering. The interior of the box has field indentification labels on the inside cover corresponding to the terminal strip's labeling inside the back box. The cabinet includes 4 circuit TTS Tool-Less Terminal Strips rated for 20 - 12 gauge wire and 20 amp max 250V (Class B/UL) 300V (CSA).