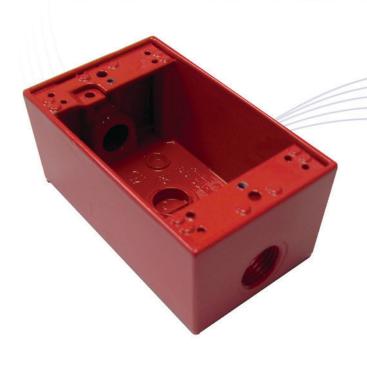

# IGB1W Weatherproof Gang Back Box

This heavy duty version of the Infinity Back Box can mount any single gang module in an outdoor environment to remain dry and functional.

### Specifications

Available in 1 gang size. Pre-drilled and tapped hole configurations to mount single Infinity module.

#### FEATURES • 2.75" x 4.5" x 2"

- 0.094" thick die cast aluminum
- Durable red, white, or black finish
- Ground screw, close-up plugs, and weatherproof gasket included
- 0.5" rigid conduit connections located on top, bottom, and back of box