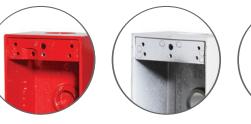

#### Colors

Red

White

Black

## Ordering Information

| Part # | Description                          |
|--------|--------------------------------------|
| IGB1RW | 1 Gang Weatherproof Back Box (Red)   |
| IGB1WW | 1 Gang Weatherproof Back Box (White) |
| IGB1BW | 1 Gang Weatherproof Back Box (Black) |