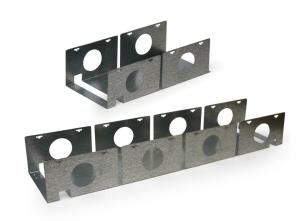

### **FEATURES**

- Secures System Sensor style 4" square addressable modules
- Spring loaded snap-in design
- 20 gauge galvanized steel construction
- Wire chase for vertical or horizontal installation
- Edge protector to eliminate wire cuts
- Mounting hole pattern for wall or cabinet mounting

## **FAST RAIL 2 AND 4 MODULE HOLDERS**

Easily mount two to four System Sensor style addressable modules with these quick snap-in assemblies.

## **SPECIFICATIONS**

The Fast Rails shall be manufactured from durable 20 gauge galvanized steel and designed with multiple mounting hole patterns for wall or cabinet installation. 4" System Sensor style addressable modules will snap into place without use of tools. FR2 measurements shall be 9.125" long x 4 5/16" wide x 2 1/2" deep. FR4 dimensions shall be 18" long x 4 5/16" wide x 2/2" deep.