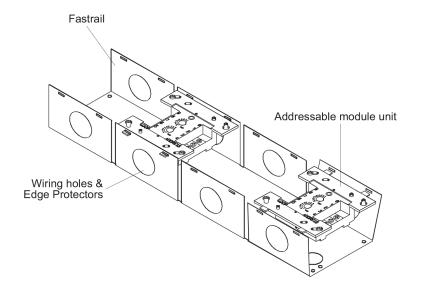

### **FEATURES**

- Secures System Sensor style 4" square addressable modules
- Spring loaded snap-in design
- 20 gauge galvanized steel construction
- Wire chase for vertical or horizontal installation
- Edge protector to eliminate wire cuts
- Mounting hole pattern for wall or cabinet mounting

## **FAST RAIL 2 AND 4 MODULE HOLDERS**

Easily mount two to four System Sensor style addressable modules with these quick snap-in assemblies.

## **SPECIFICATIONS**

The Fast Rails shall be manufactured from durable 20 gauge galvanized steel and designed with multiple mounting hole patterns for wall or cabinet installation. 4" System Sensor style addressable modules will snap into place without use of tools. FR2 measurements shall be 9.125" long x 4 5/16" wide x 2 1/2" deep. FR4 dimensions shall be 18" long x 4 5/16" wide x 2/2" deep.