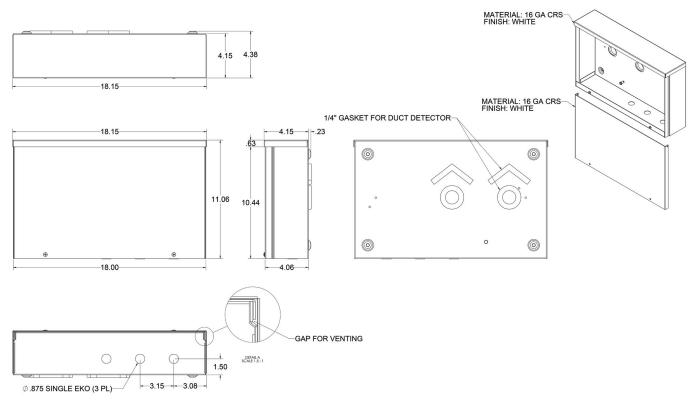

|
|----------------|--------------------------------------------------------------------------------------------------------------|
| SSU-WP-1       | Weatherproof enclosure for SM-501,<br>Edwards SIGA-SD SuperDUCT, and<br>Edwards SIGA-DDOS                    |
| SSU-WP-1-SE    | Weatherproof enclosure with vent tube<br>kit for SM-501, Edwards SIGA-SD<br>SuperDUCT, and Edwards SIGA-DDOS |
| SSU-WP-2000    | Weatherproof enclosure for SL-2000                                                                           |
| SSU-WP-2000-SE | Weatherproof enclosure with vent tube kit for SI -2000                                                       |

# **Specifications**



SSU-WP-2000

SSU-WP-2000-SE



SSU-WP-1

SSU-WP-1-SE

### **WPI/WPI-SE Dimensions**



## WP2000/WP2000-SE Dimensions