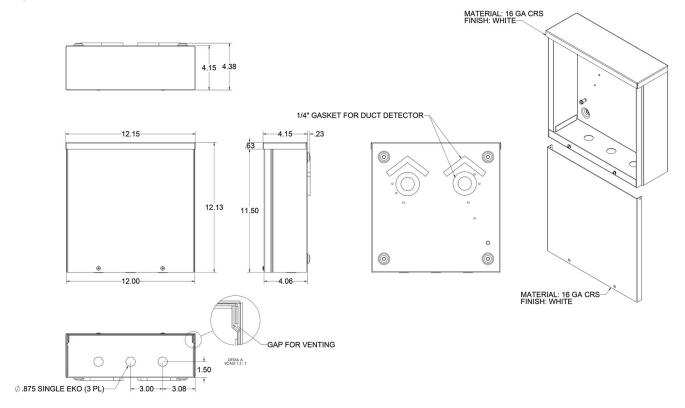

# **Specifications**

SSU-WP-2000

SSU-WP-2000-SE

SSU-WP-1

SSU-WP-1-SE

### **WPI/WPI-SE Dimensions**

## WP2000/WP2000-SE Dimensions