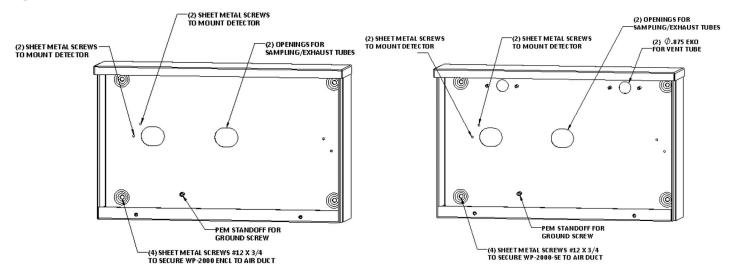

#### **Features**

- Cold rolled steel construction (standard models), stainless steel construction (SE models)
- · White painted finish
- · Drip shield top
- Slip-on removable cover
- Embossed mounting holes on back of enclosure
- 3 knockouts in bottom of enclosure
- UL 50 type 3R / NEMA type 3R
- Foam gaskets for sampling/ exhaust holes provided
- · All hardware included
- SE models include vent tube kit to carry conditioned, indoor air flow into the enclosure to protect devices in Severe Environments

#### **Ordering Information**

| P/N#           | Description                                                                                                  |
|----------------|--------------------------------------------------------------------------------------------------------------|
| SSU-WP-1       | Weatherproof enclosure for SM-501,<br>Edwards SIGA-SD SuperDUCT, and<br>Edwards SIGA-DDOS                    |
| SSU-WP-1-SE    | Weatherproof enclosure with vent tube<br>kit for SM-501, Edwards SIGA-SD<br>SuperDUCT, and Edwards SIGA-DDOS |
| SSU-WP-2000    | Weatherproof enclosure for SL-2000                                                                           |
| SSU-WP-2000-SE | Weatherproof enclosure with vent tube kit for SI -2000                                                       |

## WP2000/WP2000-SE Dimensions