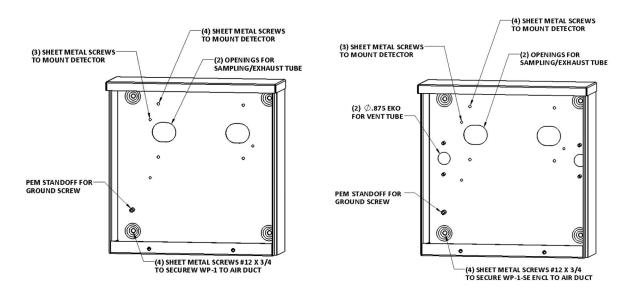

#### **Features**

- Cold rolled steel construction (standard models), stainless steel construction (SE models)
- · White painted finish
- · Drip shield top
- Slip-on removable cover
- Embossed mounting holes on back of enclosure
- 3 knockouts in bottom of enclosure
- UL 50 type 3R / NEMA type 3R
- Foam gaskets for sampling/ exhaust holes provided
- · All hardware included
- SE models include vent tube kit to carry conditioned, indoor air flow into the enclosure to protect devices in Severe Environments

#### **Ordering Information**

| P/N#           | Description                                                                                                  |
|----------------|--------------------------------------------------------------------------------------------------------------|
| SSU-WP-1       | Weatherproof enclosure for SM-501,<br>Edwards SIGA-SD SuperDUCT, and<br>Edwards SIGA-DDOS                    |
| SSU-WP-1-SE    | Weatherproof enclosure with vent tube<br>kit for SM-501, Edwards SIGA-SD<br>SuperDUCT, and Edwards SIGA-DDOS |
| SSU-WP-2000    | Weatherproof enclosure for SL-2000                                                                           |
| SSU-WP-2000-SE | Weatherproof enclosure with vent tube kit for SI -2000                                                       |

### **WPI/WPI-SE Dimensions**