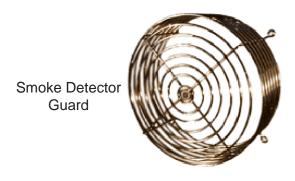

### **Usable Interior Space**

Smoke Detector Guard - SSU03515

11 gauge wire -chrome

Smoke Detector Guard - SSU03500

16 gauge wire -white 4 1/2" Dia.

Rectangular Signal Guard - SSU03505

16 gauge wire -red

Heat Detector Guard SSU03501 White

Smoke Detector Guard SSU03500 White

Smoke Detector Guard SSU03515 Chrome

Rectangular Signal Guard
SSU03505
Red