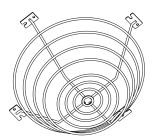

### **Usable Interior Space**

Smoke Detector Guard - SSU03515

11 gauge wire -chrome

Smoke Detector Guard - SSU03500

16 gauge wire -white 4 1/2" Dia.

Rectangular Signal Guard - SSU03505

16 gauge wire -red

Heat Detector Guard SSU03501 White

Smoke Detector Guard SSU03500 White

Smoke Detector Guard SSU03515 Chrome

Rectangular Signal Guard
SSU03505
Red

# **Ordering Information:**

ACEROX

Space Age Electronics, Inc. www.1sae.com **800.486.1723** Toll Free 508.485.0966 Local 508.485.4740 Fax

Part # Description

SSU03501 Small Round Heat Detector Guard, White
SSU03500 Large Round Smoke Detector Guard, White
SSU03515 Large Round Smoke Detector Guard, Chrome
SSU03505 Rectangular Signal Guard, Red