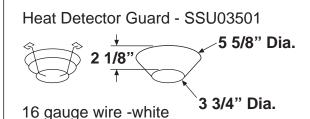

### **Usable Interior Space**

Smoke Detector Guard - SSU03515

11 gauge wire -chrome

Smoke Detector Guard - SSU03500

16 gauge wire -white 4 1/2" Dia.

Rectangular Signal Guard - SSU03505

16 gauge wire -red

Heat Detector Guard SSU03501 White