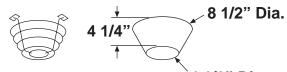

### **Usable Interior Space**

Smoke Detector Guard - SSU03515

11 gauge wire -chrome

Smoke Detector Guard - SSU03500

16 gauge wire -white 4 1/2" Dia.

Rectangular Signal Guard - SSU03505

16 gauge wire -red

Heat Detector Guard SSU03501 White

Smoke Detector Guard SSU03500 White

Smoke Detector Guard SSU03515 Chrome

Rectangular Signal Guard
SSU03505
Red

# **Ordering Information:**

ACEROX

Space Age Electronics, Inc. www.1sae.com **800.486.1723** Toll Free 508.485.0966 Local 508.485.4740 Fax

Part # Description

SSU03501 Small Round Heat Detector Guard, White
SSU03500 Large Round Smoke Detector Guard, White
SSU03515 Large Round Smoke Detector Guard, Chrome
SSU03505 Rectangular Signal Guard, Red