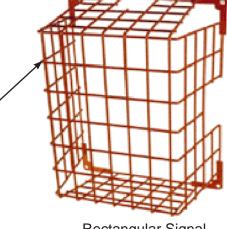

#### **Options:**

- Tamper resistant hardware
- Custom finish

ISO 9001 REGISTERED COMPANY

Welded Steel Wire

Rectangular Signal Guard

ACER(I)

Space Age Electronics, Inc. www.1sae.com **800.486.1723** Toll Free 508.485.0966 Local 508.485.4740 Fax

Smoke Detector Guard SSU03500 White

Smoke Detector Guard SSU03515 Chrome

Rectangular Signal Guard
SSU03505
Red