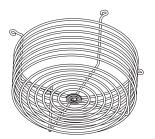

### **Usable Interior Space**

Smoke Detector Guard - SSU03515

11 gauge wire -chrome

Smoke Detector Guard - SSU03500

16 gauge wire -white 4 1/2" Dia.

Rectangular Signal Guard - SSU03505

16 gauge wire -red

Heat Detector Guard SSU03501 White

Smoke Detector Guard SSU03500 White

Smoke Detector Guard SSU03515 Chrome

Rectangular Signal Guard
SSU03505
Red

# **Ordering Information:**

ACEROX

Space Age Electronics, Inc. www.1sae.com **800.486.1723** Toll Free 508.485.0966 Local 508.485.4740 Fax

Part # Description

SSU03501 Small Round Heat Detector Guard, White
SSU03500 Large Round Smoke Detector Guard, White
SSU03515 Large Round Smoke Detector Guard, Chrome
SSU03505 Rectangular Signal Guard, Red