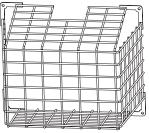

### **Usable Interior Space**

Smoke Detector Guard - SSU03515

11 gauge wire -chrome

Smoke Detector Guard - SSU03500

16 gauge wire -white 4 1/2" Dia.

Rectangular Signal Guard - SSU03505

16 gauge wire -red

Heat Detector Guard SSU03501 White

Smoke Detector Guard SSU03500 White

Smoke Detector Guard SSU03515 Chrome

Rectangular Signal Guard
SSU03505
Red

# **Ordering Information:**

ACEROX

Space Age Electronics, Inc. www.1sae.com **800.486.1723** Toll Free 508.485.0966 Local 508.485.4740 Fax

Part # Description

SSU03501 Small Round Heat Detector Guard, White
SSU03500 Large Round Smoke Detector Guard, White
SSU03515 Large Round Smoke Detector Guard, Chrome
SSU03505 Rectangular Signal Guard, Red