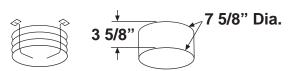

### **Usable Interior Space**

Smoke Detector Guard - SSU03515

11 gauge wire -chrome

Smoke Detector Guard - SSU03500

16 gauge wire -white 4 1/2" Dia.

Rectangular Signal Guard - SSU03505

16 gauge wire -red

Heat Detector Guard SSU03501 White

Smoke Detector Guard SSU03500 White

Smoke Detector Guard SSU03515 Chrome

Rectangular Signal Guard
SSU03505
Red

# **Ordering Information:**

ACEROX

Space Age Electronics, Inc. www.1sae.com **800.486.1723** Toll Free 508.485.0966 Local 508.485.4740 Fax

Part # Description

SSU03501 Small Round Heat Detector Guard, White
SSU03500 Large Round Smoke Detector Guard, White
SSU03515 Large Round Smoke Detector Guard, Chrome
SSU03505 Rectangular Signal Guard, Red