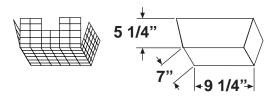

### **Usable Interior Space**

Smoke Detector Guard - SSU03515

11 gauge wire -chrome

Smoke Detector Guard - SSU03500

16 gauge wire -white 4 1/2" Dia.

Rectangular Signal Guard - SSU03505

16 gauge wire -red

Heat Detector Guard SSU03501 White

Smoke Detector Guard SSU03500 White

Smoke Detector Guard SSU03515 Chrome

Rectangular Signal Guard
SSU03505
Red

# **Ordering Information:**

ACEROX

Space Age Electronics, Inc. www.1sae.com **800.486.1723** Toll Free 508.485.0966 Local 508.485.4740 Fax

Part # Description

SSU03501 Small Round Heat Detector Guard, White
SSU03500 Large Round Smoke Detector Guard, White
SSU03515 Large Round Smoke Detector Guard, Chrome
SSU03505 Rectangular Signal Guard, Red