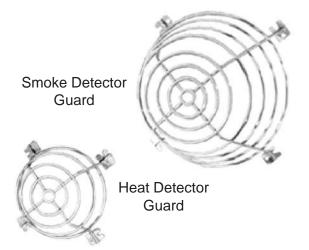

### **Usable Interior Space**

Smoke Detector Guard - SSU03515

11 gauge wire -chrome

Smoke Detector Guard - SSU03500

16 gauge wire -white 4 1/2" Dia.

Rectangular Signal Guard - SSU03505

16 gauge wire -red

Heat Detector Guard SSU03501 White

Smoke Detector Guard SSU03500 White

Smoke Detector Guard SSU03515 Chrome

Rectangular Signal Guard
SSU03505
Red