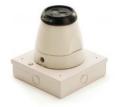

#### **Detector Uni-Box**

#### **Specification**

- Weight: 2.5 lbs.
- Comes with hole pattern for:
  - Fireray® 5000 detector
  - Fireray  $^{\!\scriptscriptstyle (\!R\!)}$  3000 detector using 3000-202
  - 1000-018 wire cage

Specifications and wiring information are provided for information only and are believed to be accurate. FFE Ltd assumes no responsibility for their use. Data and design are subject to change without notice. Installation and wiring instructions are shipped with the products and should always be used for actual installation. For more information, contact your Sales Representative.