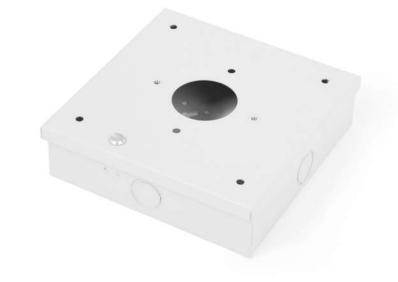

#### **Detector Uni-Box**

#### **Specification**

- Weight: 2.5 lbs.
- Comes with hole pattern for:
  - Fireray® 5000 detector
  - Fireray  $^{\!\scriptscriptstyle (\!R\!)}$  3000 detector using 3000-202
  - 1000-018 wire cage

Specifications and wiring information are provided for information only and are believed to be accurate. FFE Ltd assumes no responsibility for their use. Data and design are subject to change without notice. Installation and wiring instructions are shipped with the products and should always be used for actual installation. For more information, contact your Sales Representative.