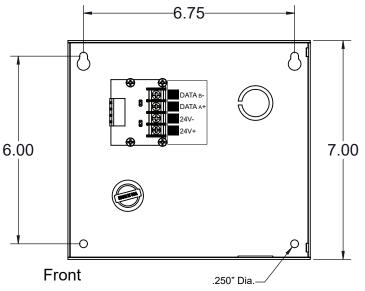

## **Equipment Supplied**

•SHIELD LP Remote box.

## Installation Procedure

- Remove from packaging and open box.
- Place back box on wall where it is to be mounted and mark the location of holes to mount box to the wall.
- Drill appropriate size holes in wall for appropriate mounting screws being used, (screws not supplied).
- Mount back box to wall with appropriate hardware (not supplied).