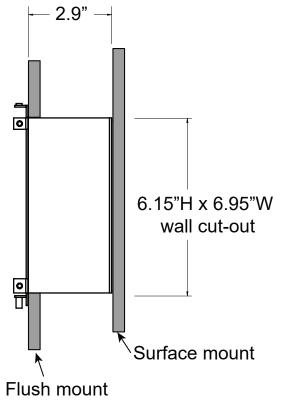

## Installation Procedure

• Remove from packaging and open box.

 Place back box on wall where it is to be mounted and mark the location of holes to mount box to the wall.

 Drill appropriate size holes in wall for appropriate mounting screws being used. (screws not supplied).

 Mount back box to wall with appropriate hardware (not supplied).

www.1sae.com | office 800.486.1723