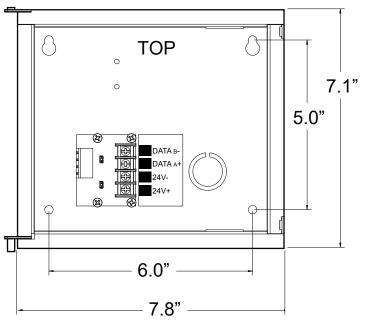

## Installation Procedure

• Remove from packaging and open box.

 Place back box on wall where it is to be mounted and mark the location of holes to mount box to the wall.

 Drill appropriate size holes in wall for appropriate mounting screws being used. (screws not supplied).

 Mount back box to wall with appropriate hardware (not supplied).

www.1sae.com | office 800.486.1723